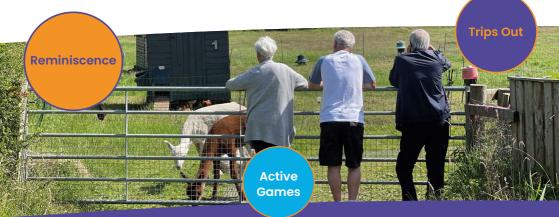

## We offer

- A unique and refreshing approach to day care services
- Activities adapted to each persons needs
- Exciting and enriching experiences
- Focusing on the individual, not their diagnosis
- Promoting dignity in Dementia, enabling independence and choice.

## We are changing the way Dementia Care is delivered

Our day clubs are all delivered in a safe environment with full care support for those who need it. Our daycare service offers an amazing alternative to traditional care home-based day care, as we run our day care in community settings, so for those who attend it feels more like a club.